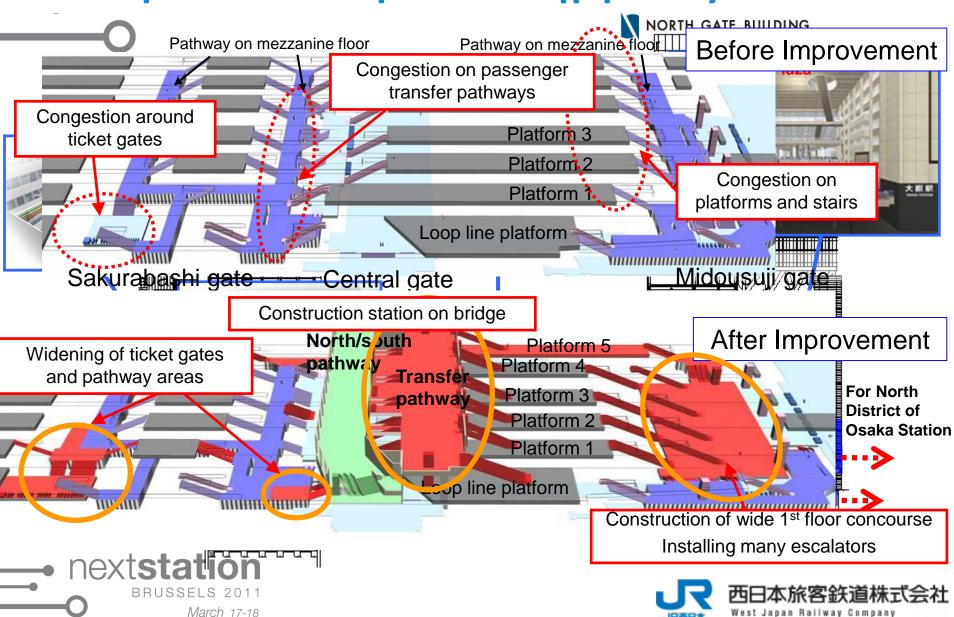

# Development project OSAKA STATION CITY

Shinya MORITA

West Japan Railway Company

**Construction Department** 







#### **Outline of Presentation**

- Outline of West Japan Railway Company
  - Operating Area, Osaka Station North District
- History of Osaka Station
- Outline of Development Project of Osaka Station
  - 1. Construction of Plazas and Pathways
  - 2. Improvement of Station Equipment
  - 3. Construction of New Station Building
  - 4. Extension of "Acty Osaka"
- Present Situation of Construction



Osa







#### **Outline of Development Project of Osaka Station**







### 2. Cropstruction too fost text is a real pipt threats



## 3. Extertsication of offaty was a keion building







#### **Present Situation of Construction**







nextstation