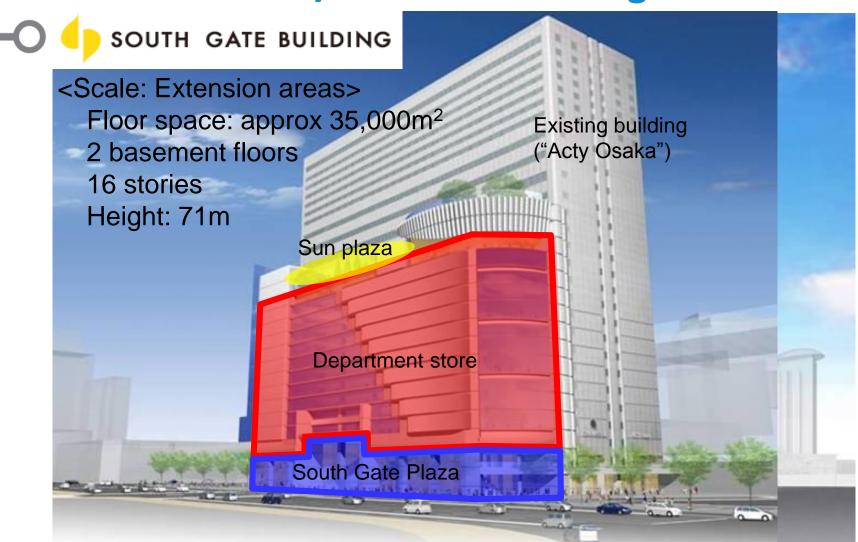

# Development project OSAKA STATION CITY

Shinya MORITA

West Japan Railway Company

**Construction Department** 







#### **Outline of Presentation**

- Outline of West Japan Railway Company
  - Operating Area, Osaka Station North District
- History of Osaka Station
- Outline of Development Project of Osaka Station
  - 1. Construction of Plazas and Pathways
  - 2. Improvement of Station Equipment
  - 3. Construction of New Station Building
  - 4. Extension of "Acty Osaka"
- Present Situation of Construction



Osa







#### **Outline of Development Project of Osaka Station**







### 2. Cropstruction too fost text is a real pipt threats



## 3. Extertsication of offaty was a keion building







#### **Present Situation of Construction**







nextstation