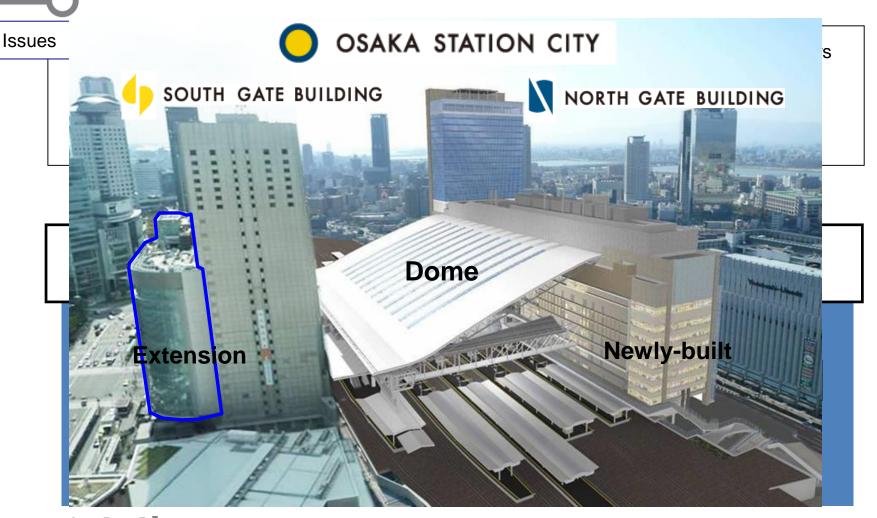

#### **Outline of Development Project of Osaka Station**

## 3. Extertsication of offaty was a keion building