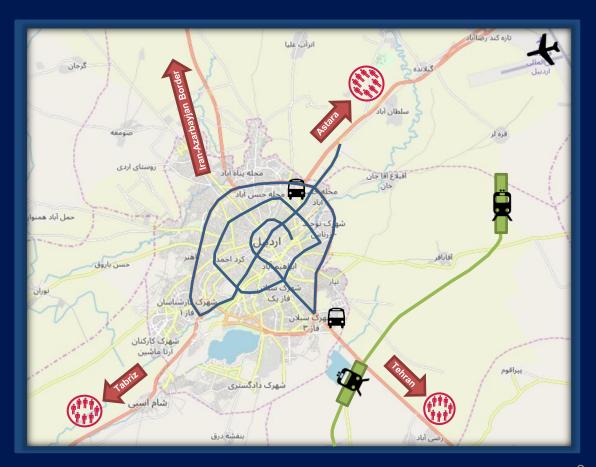

..)
Accessibility to Main Roads
Non-motorized Transport Access

Urban Spatial Structure

Present/ Future Spatial Structure of the City Compatibility with Adjacent Land Use Accessibility to Key Urban Activities & Facilities

Rail Related Future Expansion of Rail Network
Technical & Geometrical Requirements

**Economics** 

Total Cost & Time of Construction the Station

Total Benefits of New Development based on Station (TOD)



**Environmental** 

Reduction the interferences with Existing Vegetation Rivers & Faults Compliance

# **Rasht Station**



titit

680,000



Qazvin- Rasht- Anzali





# **Birjand Station**



titit

203,636



Zahedan- Mashahad





# **Shahrkord Station**



**†††††** 190,441

Isfahan- Shahrekord





# **Ardabil Station**



titit

529,374



Miyaneh- Ardabil





# **EslamAbad-e-Gharb Station**







# **Be Patient**





# **Special Thanks to Committee Members**



The Railways of the Islamic Republic of Iran



**Construction & Development of Transportation Infrastructures Company** 



Urban Planning & Architecture Department



Transport Department



Urban Development and Revitalization Company



# Thank you for your kind attention

Harir Sadraei

Sadarei\_h@rai.ir

+989357479070

+982155128298