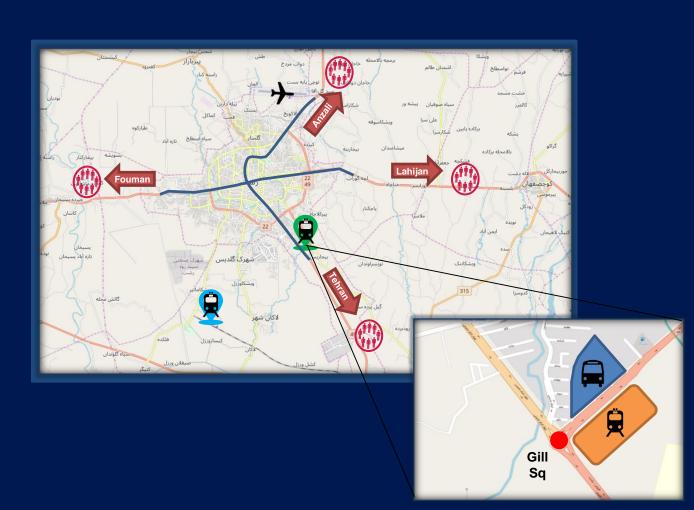

## **Criteria- Site Selection of New Stations**



Accessibility

Accessibility to Urban Transport Network (Bus, BRT, LRT, Metro, ...)
Accessibility to Intercity Transport hubs (Bus Terminal, Airport, ...)
Accessibility to Main Roads
Non-motorized Transport Access

Urban Spatial Structure

Present/ Future Spatial Structure of the City Compatibility with Adjacent Land Use Accessibility to Key Urban Activities & Facilities

Rail Related Future Expansion of Rail Network
Technical & Geometrical Requirements

**Economics** 

Total Cost & Time of Construction the Station

Total Benefits of New Development based on Station (TOD)



**Environmental** 

Reduction the interferences with Existing Vegetation Rivers & Faults Compliance

# **Rasht Station**



titit

680,000



Qazvin- Rasht- Anzali





# **Birjand Station**



titit

203,636



Zahedan- Mashahad





# **Shahrkord Station**



**†††††** 190,441

Isfahan- Shahrekord





# **Ardabil Station**



titit

529,374



Miyaneh- Ardabil





# **EslamAbad-e-Gharb Station**







# **Be Patient**





# **Special Thanks to Committee Members**



The Railways of the Islamic Republic of Iran



**Construction & Development of Transportation Infrastructures Company** 



Urban Planning & Architecture Department



Transport Department



Urban Development and Revitalization Company



# Thank you for your kind attention

Harir Sadraei

Sadarei\_h@rai.ir

+989357479070

+982155128298