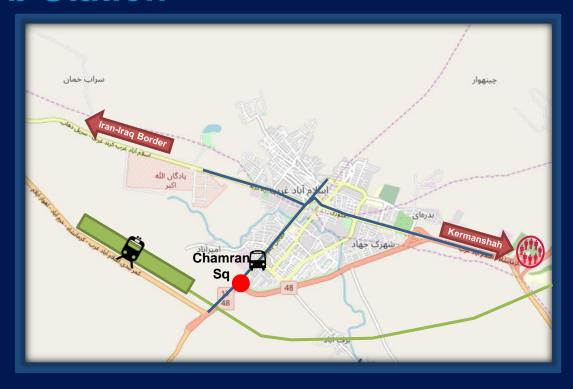

otorized Transport Access

Urban Spatial Structure

Present/ Future Spatial Structure of the City Compatibility with Adjacent Land Use Accessibility to Key Urban Activities & Facilities

Rail Related Future Expansion of Rail Network
Technical & Geometrical Requirements

**Economics** 

Total Cost & Time of Construction the Station

Total Benefits of New Development based on Station (TOD)



**Environmental** 

Reduction the interferences with Existing Vegetation Rivers & Faults Compliance

# **Rasht Station**



titit

680,000



Qazvin- Rasht- Anzali





# **Birjand Station**



titit

203,636



Zahedan- Mashahad





# **Shahrkord Station**



**†††††** 190,441

Isfahan- Shahrekord





# **Ardabil Station**



titit

529,374



Miyaneh- Ardabil





# **EslamAbad-e-Gharb Station**







# **Be Patient**





# **Special Thanks to Committee Members**



The Railways of the Islamic Republic of Iran



**Construction & Development of Transportation Infrastructures Company** 



Urban Planning & Architecture Department



Transport Department



Urban Development and Revitalization Company



# Thank you for your kind attention

Harir Sadraei

Sadarei\_h@rai.ir

+989357479070

+982155128298