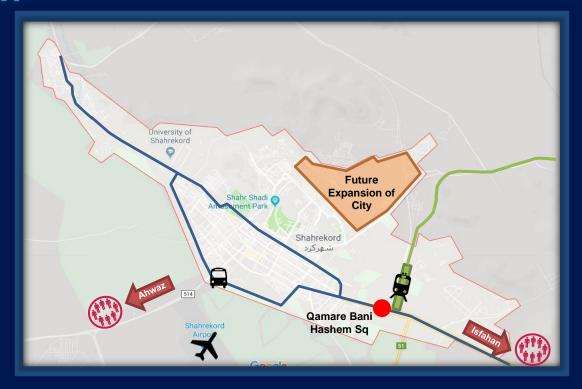

Accessibility to Intercity Transport hubs (Bus Terminal, Airport, ...)
Accessibility to Main Roads
Non-motorized Transport Access

Urban Spatial Structure

Present/ Future Spatial Structure of the City Compatibility with Adjacent Land Use Accessibility to Key Urban Activities & Facilities

Rail Related Future Expansion of Rail Network
Technical & Geometrical Requirements

**Economics** 

Total Cost & Time of Construction the Station

Total Benefits of New Development based on Station (TOD)



**Environmental** 

Reduction the interferences with Existing Vegetation Rivers & Faults Compliance

# **Rasht Station**



titit

680,000



Qazvin- Rasht- Anzali





# **Birjand Station**



titit

203,636



Zahedan- Mashahad





# **Shahrkord Station**



**†††††** 190,441

Isfahan- Shahrekord





# **Ardabil Station**



titit

529,374



Miyaneh- Ardabil





# **EslamAbad-e-Gharb Station**







# **Be Patient**





# **Special Thanks to Committee Members**



The Railways of the Islamic Republic of Iran



**Construction & Development of Transportation Infrastructures Company** 



Urban Planning & Architecture Department



Transport Department



Urban Development and Revitalization Company



# Thank you for your kind attention

Harir Sadraei

Sadarei\_h@rai.ir

+989357479070

+982155128298