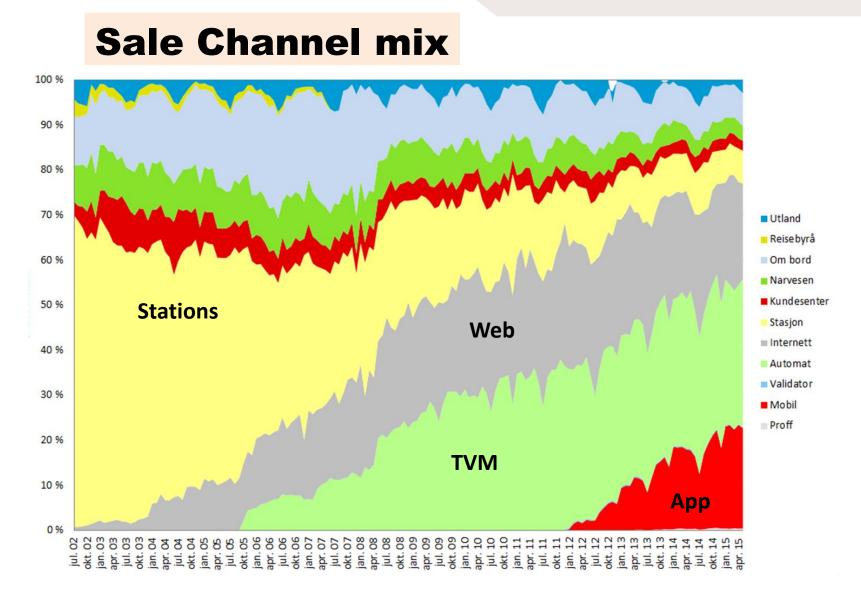

# Modern stations - new requirements

Mr. Jakobsen – NSB – Ticket distribution. From stations to App

#### Focus areas 2013 - 2017

- Seamless travel
- Efficient channels
- Real time travel information
- Price & product
- Service

- Easy and efficient channels that result in 90% self service and high customer satisfaction
- We have started «le Tour digital»