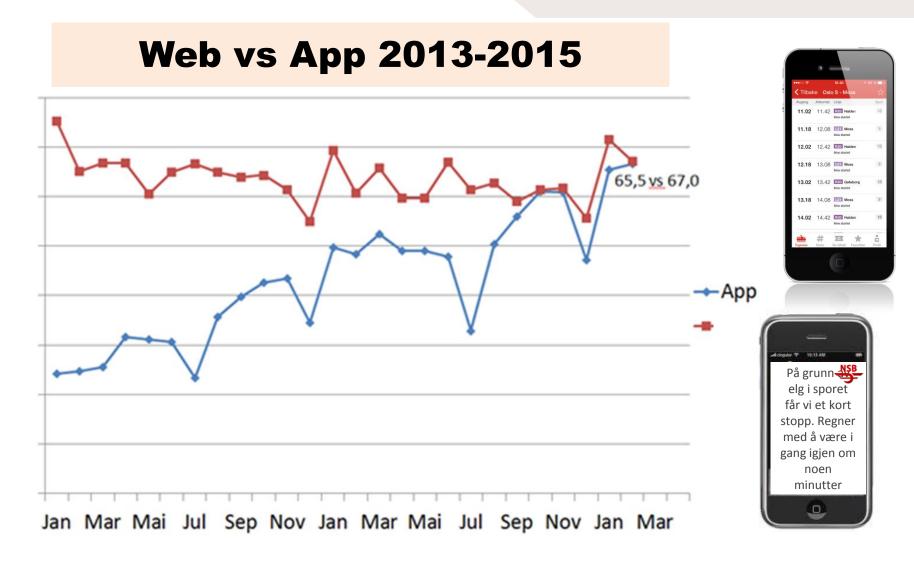

#### App sales pr month : 2013 Nok 0 – 2015 March 50 mill NOK

Mr. Jakobsen – NSB – Ticket distribution. From stations to App