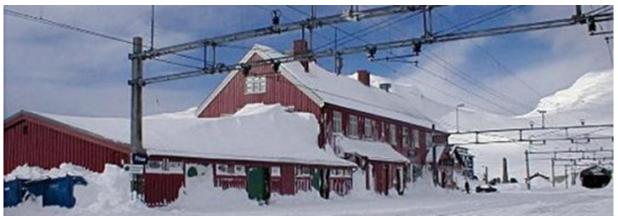

# Modern stations - new requirements

Mr. Jakobsen – NSB – Ticket distribution. From stations to App